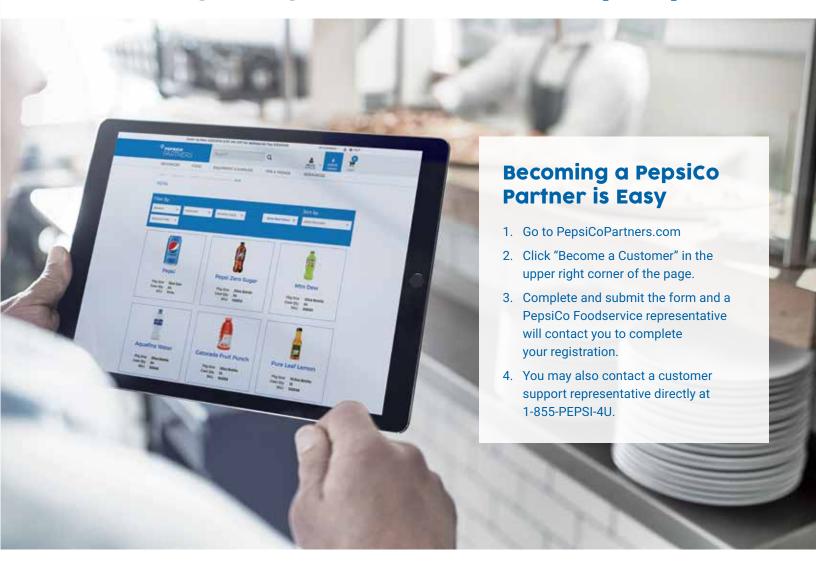

#### Benefits of Pepsicopartners.com

Once your registration is complete, you'll have full access to PepsiCoPartners.com—our online home to help you serve the very best! Benefits include:

24-hour account access

Equipment troubleshooting tips & scheduling service

**Review recent orders & invoices** 

**Beverage & culinary recipes** 